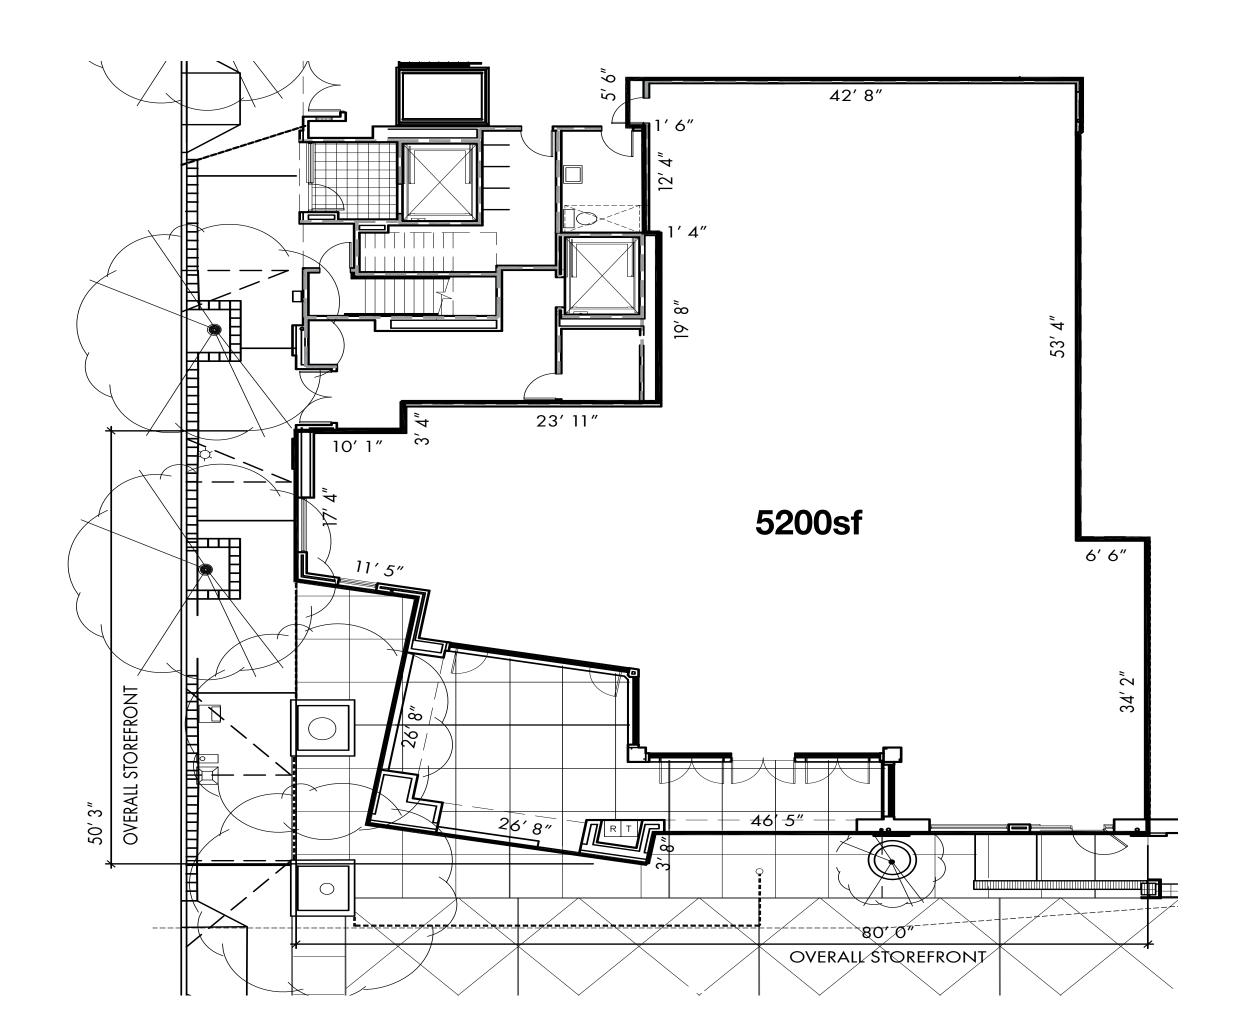

## 1010 Court Street Retail/Office/Health & Wellness Available Now

5,200sf divisible in the Heart of Downtown San Luis Obispo

- Situated at the intersection of San Luis Obispo's historic main street & a busy pedestrian paseo
- Entrances on both Monterey Street and Court Street paseo
- Attractive outdoor seating area for more than 50 diners
- Located adjacent to the government seat, Pottery Barn, Lush and Sephora
- Frontage ranges from 50-80ft. Ceiling Height approx 12ft.
- Downtown core is highly activated with productive full service and fast casual concepts

With a large number of working professionals, premium residential, and 5-star hotels located within walking distance, 1010 Court Street represents an opportunity for a unique Restaurant or Retail Concept.