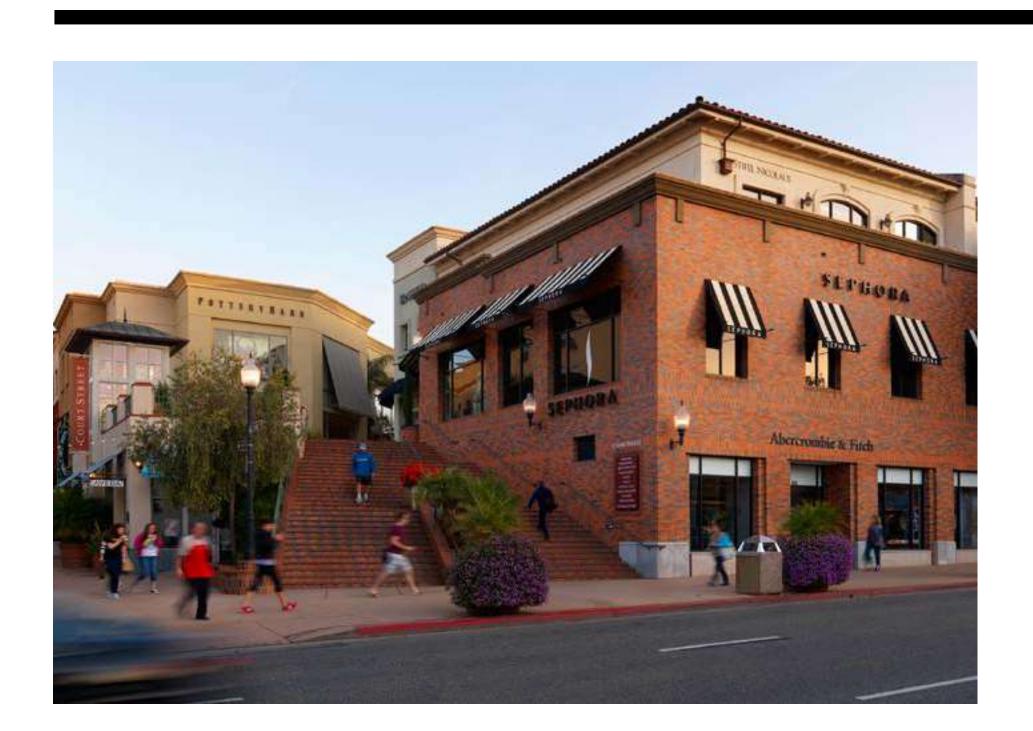

## 1010 Court Street Retail/Office/Health & Wellness Available Now

5,200sf divisible in the Heart of Downtown San Luis Obispo

- Situated at the intersection of San Luis Obispo's historic main street & a busy pedestrian paseo
- Entrances on both Monterey Street and Court Street paseo
- Attractive outdoor seating area for more than 50 diners
- Located adjacent to the government seat, Pottery Barn, Lush and Sephora
- Frontage ranges from 50-80ft. Ceiling Height approx 12ft.
- Downtown core is highly activated with productive full service and fast casual concepts