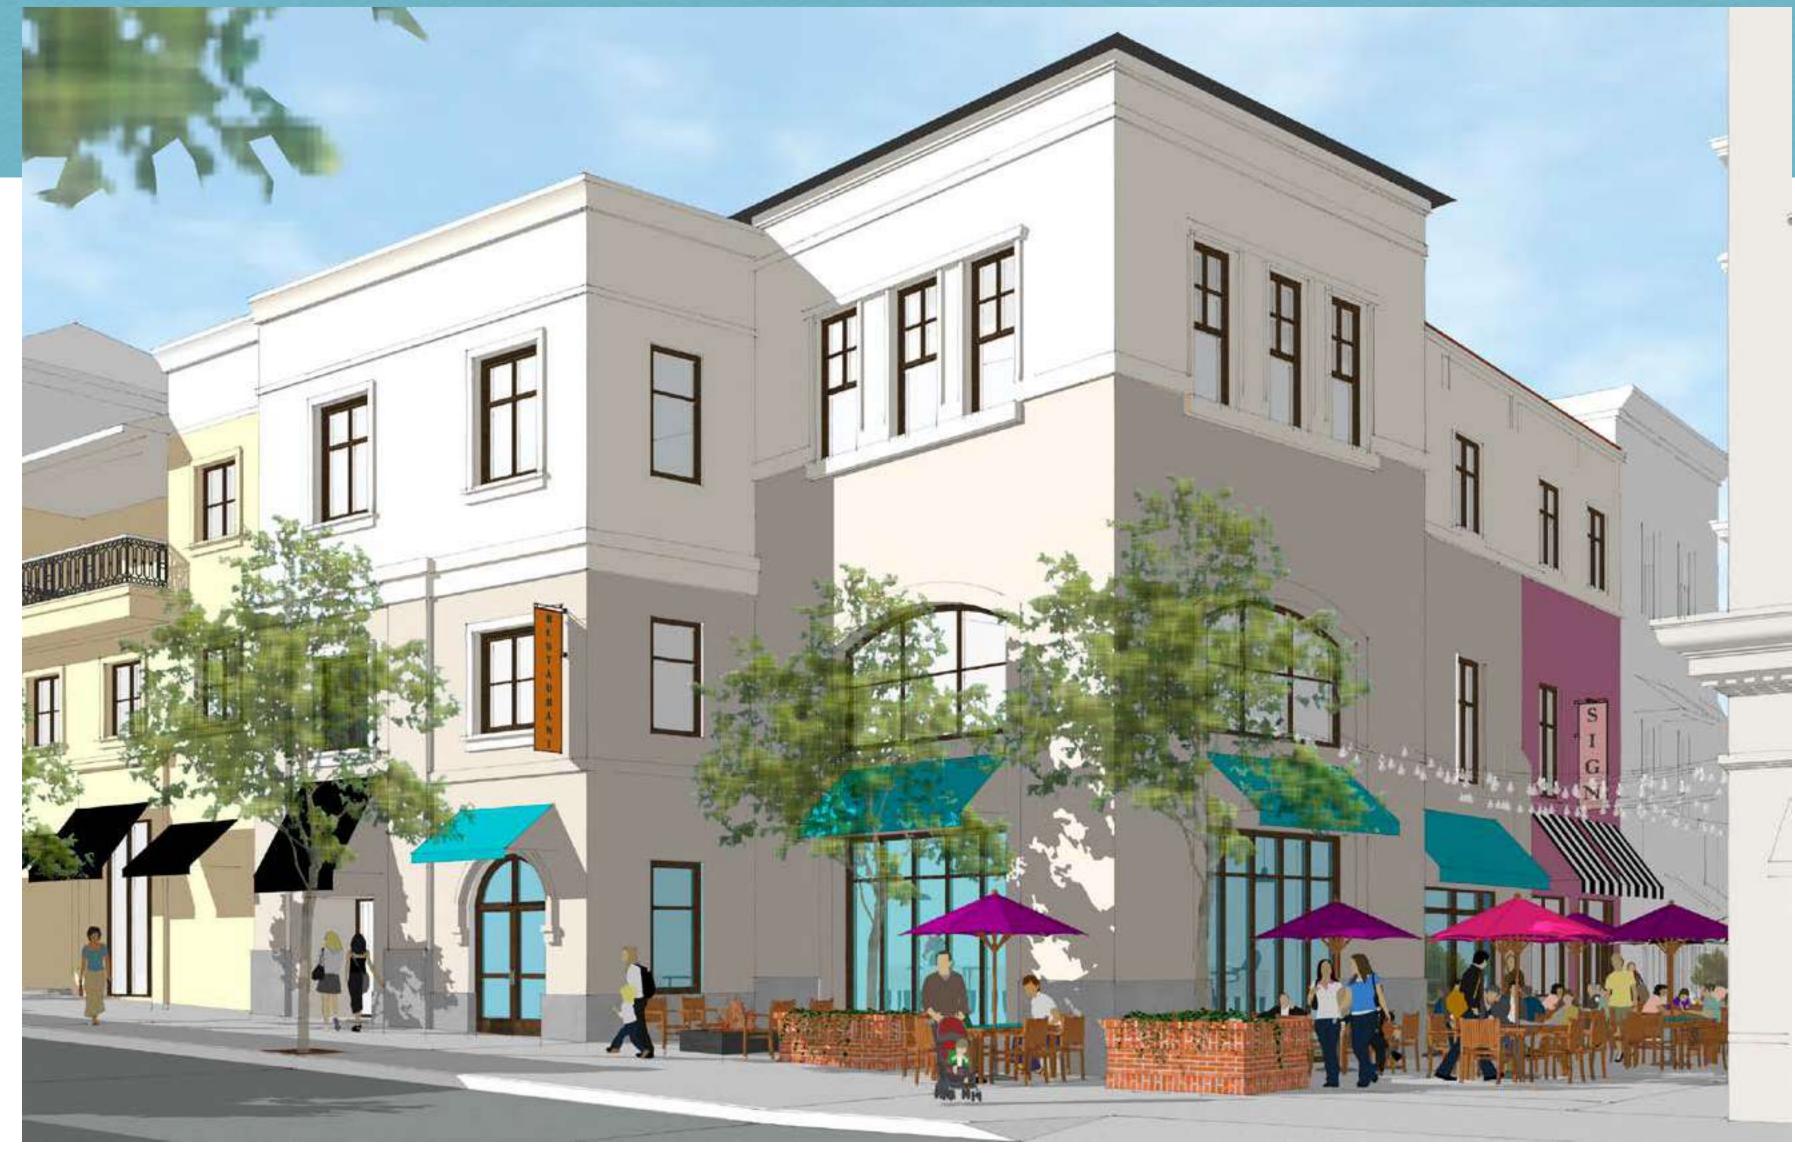

## 1010 Court Street Retail/Office/Health & Wellness Available Now

5,200sf divisible in the Heart of Downtown San Luis Obispo

- Situated at the intersection of San Luis Obispo's historic main street & a busy pedestrian paseo
- Entrances on both Monterey Street and Court Street paseo
- Attractive outdoor seating area for more than 50 diners
- Located adjacent to the government seat, Pottery Barn, Lush and Sephora
- Frontage ranges from 50-80ft. Ceiling Height approx 12ft.
- Downtown core is highly activated with productive full service and fast casual concepts

With a large number of working professionals, premium residential, and 5-star hotels located within walking distance, 1010 Court Street represents an opportunity for a unique Restaurant or Retail Concept.